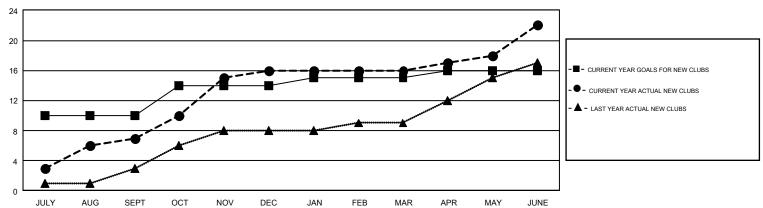

## GMT Constitutional Area 5, Group G

GMT: TERESA MANN

REPORT DOES NOT INCLUDE CLUBS IN UNDISTRICTED AREAS.

| Clubs         |               |             |               | Members               |                           |                         |                                              |  |
|---------------|---------------|-------------|---------------|-----------------------|---------------------------|-------------------------|----------------------------------------------|--|
|               | RESULTS FO    | R 2017-2018 |               | RESULTS FOR 2017-2018 |                           |                         |                                              |  |
| QUARTER       | NEW CLUB GOAL | NEW CLUBS   | DROPPED CLUBS | QUARTER               | MEMBER GROWTH NET<br>GOAL | MEMBER GROWTH<br>ACTUAL | DROPPED MEMBERS ACTUAL (including transfers) |  |
| JULY/AUG/SEPT | 10            | 7           | 2             | JULY/AUG/SEPT         | 317                       | 526                     | 361                                          |  |
| OCT/NOV/DEC   | 4             | 9           | 1             | OCT/NOV/DEC           | 258                       | 488                     | 392                                          |  |
| JAN/FEB/MAR   | 1             | 0           | 1             | JAN/FEB/MAR           | 265                       | 283                     | 175                                          |  |
| APR/MAY/JUNE  | 1             | 6           | 0             | APR/MAY/JUNE          | 103                       | 670                     | 804                                          |  |