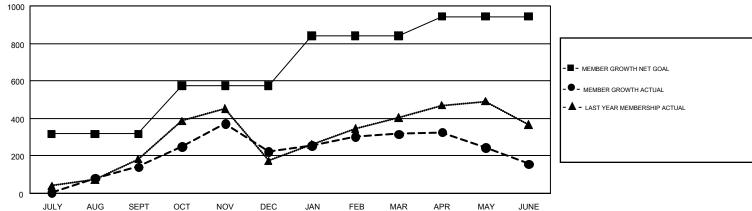

## GMT Constitutional Area 5, Group G

GMT: TERESA MANN

REPORT DOES NOT INCLUDE CLUBS IN UNDISTRICTED AREAS.

| Clubs         |               |             |               | Members               |                           |                         |                                              |  |
|---------------|---------------|-------------|---------------|-----------------------|---------------------------|-------------------------|----------------------------------------------|--|
|               | RESULTS FO    | R 2017-2018 |               | RESULTS FOR 2017-2018 |                           |                         |                                              |  |
| QUARTER       | NEW CLUB GOAL | NEW CLUBS   | DROPPED CLUBS | QUARTER               | MEMBER GROWTH NET<br>GOAL | MEMBER GROWTH<br>ACTUAL | DROPPED MEMBERS ACTUAL (including transfers) |  |
| JULY/AUG/SEPT | 10            | 7           | 2             | JULY/AUG/SEPT         | 317                       | 526                     | 361                                          |  |
| OCT/NOV/DEC   | 4             | 9           | 1             | OCT/NOV/DEC           | 258                       | 488                     | 392                                          |  |
| JAN/FEB/MAR   | 1             | 0           | 1             | JAN/FEB/MAR           | 265                       | 283                     | 175                                          |  |
| APR/MAY/JUNE  | 1             | 6           | 0             | APR/MAY/JUNE          | 103                       | 670                     | 804                                          |  |